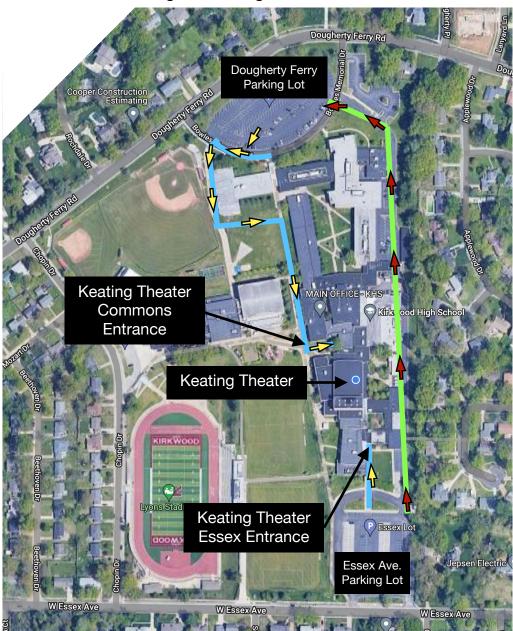

## **Parking for Keating Theater Events**

- The main parking is on the Essex Ave. parking lot.
- If the Essex lot is full, follow the green line (red arrows) to the Dougherty Ferry parking lot.
  - •Drive down the alley on the right side of the building
  - •There are parking areas along that route, but no easy entry into the building
- · The blue paths with yellow arrows are how you can get into the building
  - · If you are parked on Essex, it is best to simply enter under the canopy into the main building
  - If you are parked on Dougherty Ferry, go around the building and down the sidewalk to the commons entrance
    - · There should be signs with directions to/from the theater